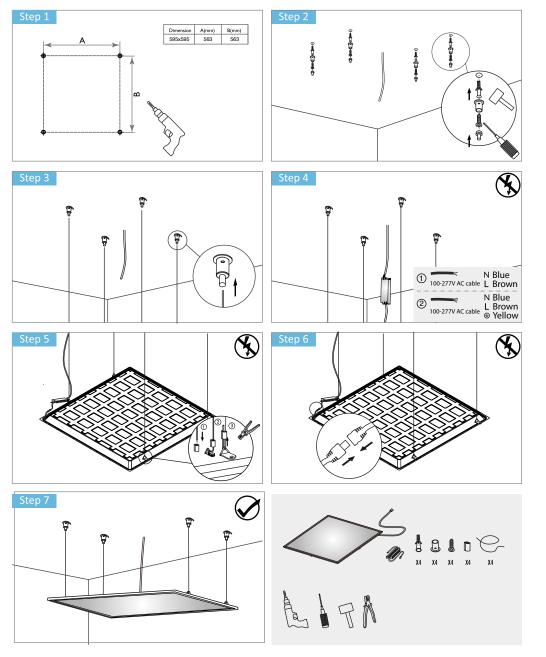

### Office Lighting LED Panel Light

This packing carton should contain the following items:

Incorrect installation may result in power burned or a risk of a fire.

Ensure the main electrical supply is switched off before installing or maintenance.