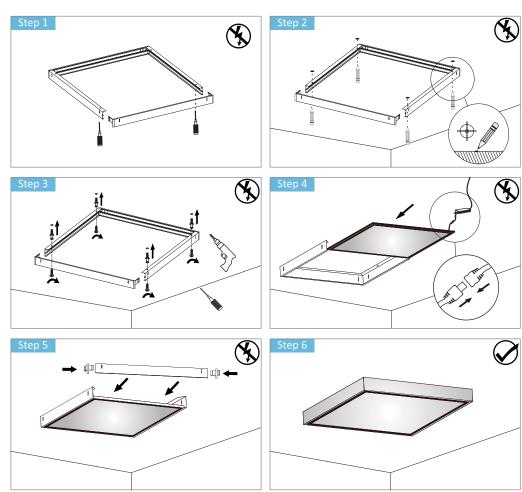

### Office Lighting LED Panel Light

This packing carton should contain the following items:

Incorrect installation may result in power burned or a risk of a fire.

Ensure the main electrical supply is switched off before installing or maintenance.