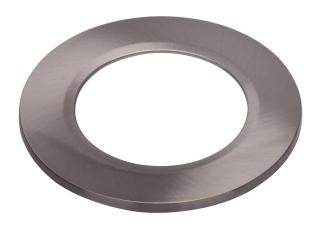

## Synergy 21 LED downlight Phos fixed Ring brushed nickel

## Replaceable front rings for Phos recessed ceiling spotlight

- Compatible with: Phos recessed ceiling spotlight (fixed version)
- Material: High quality aluminium
- Colours: Black, chrome, brushed nickel, here brushed nickel
- Easy installation: Tool-free replacement thanks to bayonet or screw mechanism (depending on model)
- Customised design: Perfect adaptation to different room designs
- Scope of delivery: 1x front ring (spotlight not included)

These rings offer a flexible way to adapt the appearance of the Phos recessed ceiling spotlight to different interior styles. Ideal for renovations or for subsequent colour adjustments.