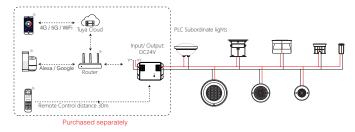

# **Application Diagram**

#### Need to work with PLC master controller

- Designed by PLC control solution, simple wiring diagram.
- Working with master controller control to dim brightness, create scenes, timer, music rhythm, biological rhythm, sleeping mode...etc, support 2.4G remote control as well.
- 16 million colors for selection
- 304 stainless steel
- IP68 waterproof