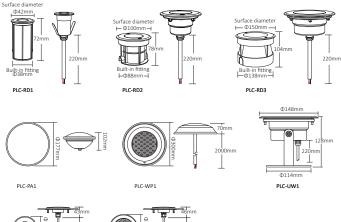

### Parameters

Dimming Grayscale: 4096 Levels

CRI: >80

IP Rate: IP68

Min Brightness: 0.1% Dimming Range: 0-100% Dimming Curve: Logarithmic Working Temp.: -20~45°C

|    | Product                                      | Model No. | Power | Input   | Luminous Flux | Beam Angle | Protocol              | Color Temp.                   |
|----|----------------------------------------------|-----------|-------|---------|---------------|------------|-----------------------|-------------------------------|
| IŢ | RGBW LED<br>Underground Light (PLC)          | PLC-RD1   | 2W    | - DC24V | 60LM          | 50°        | PLC<br>Master Control | 2700K~RGB<br>mixed cool white |
| 8  | RGB+CCT LED<br>Underground Light (PLC)       | PLC-RD2   | 5W    |         | 260LM         | 30°        |                       | 2700K~6500K                   |
| 9  | RGB+CCT LED<br>Underground Light (PLC)       | PLC-RD3   | 9W    |         | 610LM         | 15°        |                       |                               |
| e  | RGB+CCT LED<br>Underwater Light (PLC)        | PLC-UW1   | 9W    |         | 610LM         | 15°        |                       |                               |
|    | RGB+CCT PAR56 LED<br>Pool Light (PLC)        | PLC-PA1   | 30W   |         | 1900LM        | 160°       |                       |                               |
| 0  | RGB+CCT Wall-mounted<br>LED Pool Light (PLC) | PLC-WP1   | 30W   |         | 1900LM        | 160°       |                       |                               |
| Ø- | RGB Wall-mounted<br>LED Pool Light (PLC)     | PLC-WP2   | 9W    |         | 270LM         | 120°       |                       | RGB mixed white               |
| 0  | RGB Wall-mounted<br>LED Pool Light (PLC)     | PLC-WP3   | 18W   |         | 720LM         | 120°       |                       | RGB mixed white               |

# Size

PLC-WP2

PLC-WP3