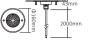

C-UW1   | 9W    |         | 610LM         | 15°        |                       |                               |
|    | RGB+CCT PAR56 LED<br>Pool Light (PLC)        | PLC-PA1   | 30W   |         | 1900LM        | 160°       |                       |                               |
| 0  | RGB+CCT Wall-mounted<br>LED Pool Light (PLC) | PLC-WP1   | 30W   |         | 1900LM        | 160°       |                       |                               |
| Ø- | RGB Wall-mounted<br>LED Pool Light (PLC)     | PLC-WP2   | 9W    |         | 270LM         | 120°       |                       | RGB mixed white               |
| 0  | RGB Wall-mounted<br>LED Pool Light (PLC)     | PLC-WP3   | 18W   |         | 720LM         | 120°       |                       | RGB mixed white               |

# Size





PLC-WP2

PLC-WP3

# **Application Diagram**





# Attention

1. Making sure power is off when installing products , keep safety

2. Please check if the input voltage is consistent with the device

3. Non-professional users are not allowed to disassemble the device directly, otherwise the device may be damaged.

4. Do not use the device near large metal areas or areas with strong electromagnetic waves, otherwise the control distance will be seriously affected.



Made in China