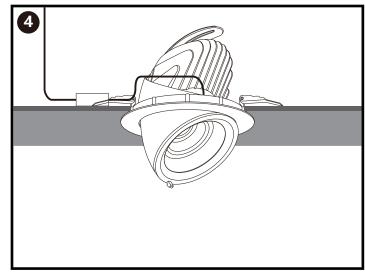

LATION MANUAL**

## **Cautions**

- 1.Please cut off the power before maintaining,installation;Cannot put on the power before lamp installed correctly on the front of lamp body.
- 2.Comfirm the vent around the product is at least 75mm, using this light cannot against any legislation on fireproofing.
- 3.Do not install this kind of light fittings in fragile ceiling.
- 4.At any circumstance, this light can't be covered by adiabatic material, or other simillar material.
- 5.If yo have any questions, please consult to qualified engineers or electricians.

## Installation instruction



Prepare everything needed for installtion & drill a hole with diameter 175mm in the ceiling.



Connect the input side to the LED driver.



Pressing the springs while putting the lamp body into mounting hole.



Confirm the installation is OK. Please switch on.