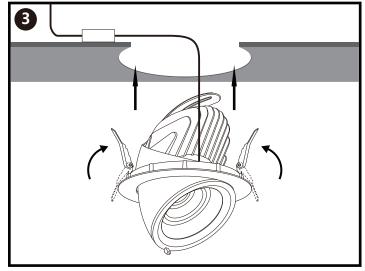

## Installation instruction

Prepare everything needed for installtion & drill a hole with diameter 175mm in the ceiling.

Connect the input side to the LED driver.

Pressing the springs while putting the lamp body into mounting hole.