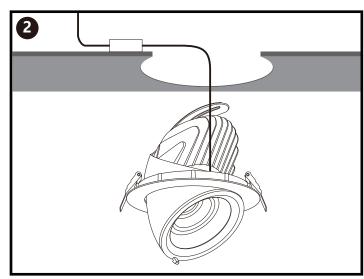

## Installation instruction

Prepare everything needed for installtion & drill a hole with diameter 175mm in the ceiling.

Connect the input side to the LED driver.

Pressing the springs while putting the lamp body into mounting hole.