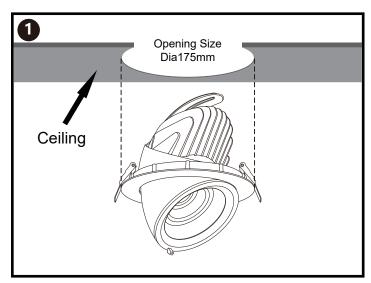

## Installation instruction

Prepare everything needed for installtion & drill a hole with diameter 175mm in the ceiling.

Connect the input side to the LED driver.

Pressing the springs while putting the lamp body into mounting hole.